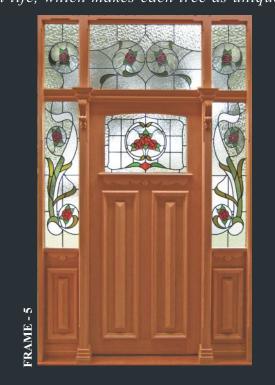

age or adverse moisture conditions after hanging and not to faulty manufacture. The manufacturer will accept no responsibility for doors when moisture content of the timber is outside the

Obviously the manufacturer cannot assume responsibility for conditions wholly beyond his control. He should however, be consulted promptly if excessive warping occurs so as

DOOR SPECIFICATIONS AND GLASS DESIGNS MAY ALTER AT ANY TIME

### Distributed by:

Lara Glass And Glazing Pty Ltd 200 Midland Highway, Elaine Vic 3334 Ph: 03 5341 5500 Fax: 03 5341 5777 Mob: 0418 365 883 email: info@laraglass.com.au Website: laraglass.com.au



Proudly Australian Owned & 100% Handcrafted in Elaine Victoria

















































# Excellence in leadlight & period style entrance's!













# You have the best!

Specialist in handcrafted, custom made joinery doors and entranceways.