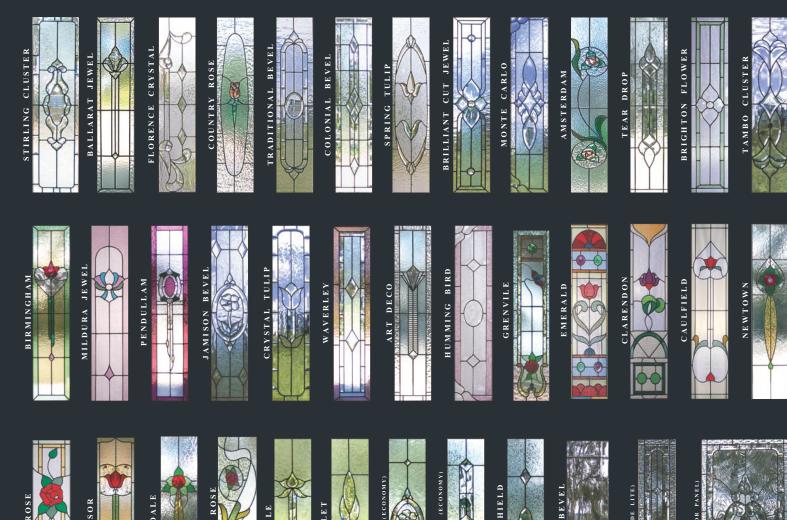

ate paint or stain according to the manufacturers

storage or building site it is usually due to improper storage or adverse moisture conditions after hanging and not to faulty manufacture. The manufacturer will accept no responsibility for doors when moisture content of the timber is outside the

Obviously the manufacturer cannot assume responsibility for conditions wholly beyond his control. He should however, be consulted promptly if excessive warping occurs so as

DOOR SPECIFICATIONS AND GLASS DESIGNS MAY ALTER AT ANY TIME

### Distributed by:

Lara Glass And Glazing Pty Ltd 200 Midland Highway, Elaine Vic 3334 Ph: 03 5341 5500 Fax: 03 5341 5777 Mob: 0418 365 883 email: info@laraglass.com.au Website: laraglass.com.au



Proudly Australian Owned & 100% Handcrafted in Elaine Victoria

















































# Excellence in leadlight & period style entrance's!













# You have the best!

Specialist in handcrafted, custom made joinery doors and entranceways.