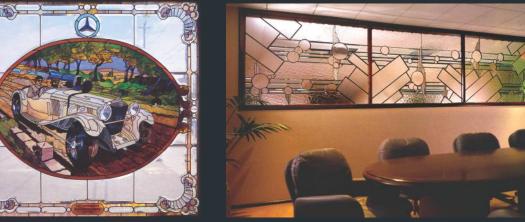

VISUAL TACTILE GLASS a new and innovative way to add warmth, individuality and character to your home

Let your imagination unlock your potential and be your designer with unlimited range and texture that can be applied to any situation eg: doors, entrance ways, bathrooms, wall features, partitions, backdrops, etc.

By using our simple three step process you can create magnificent glass art features that are hand crafted and unique to you alone.

All visual tactile glass is made to order and treated to

LET YOUR IMAGINATION RUN WILD.