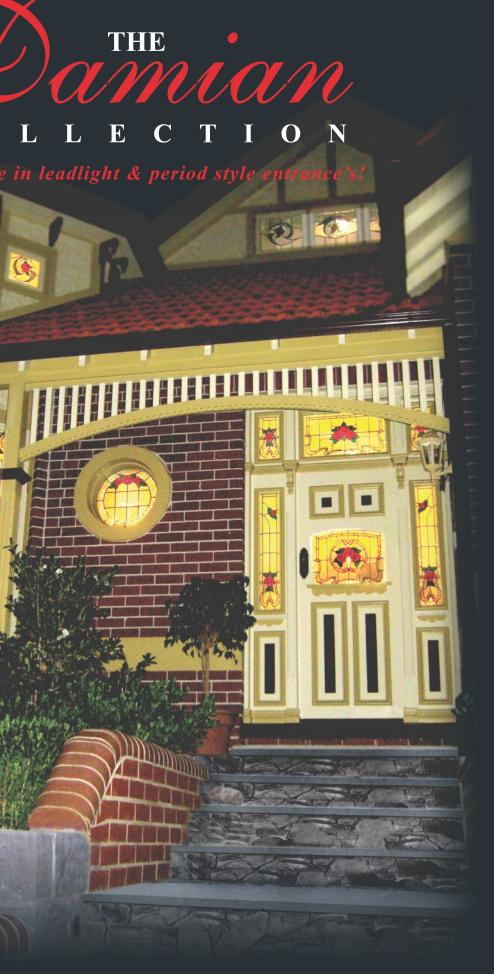

quate paint or stain according to the manufacturers

storage or building site it is usually due to improper storage or adverse moisture conditions after hanging and not to faulty manufacture. The manufacturer will accept no responsibility for doors when moisture content of the timber is outside the

Obviously the manufacturer cannot assume responsibility for conditions wholly beyond his control. He should however, be consulted promptly if excessive warping occurs so as

DOOR SPECIFICATIONS AND GLASS DESIGNS MAY ALTER AT ANY TIME

### Distributed by:

Lara Glass And Glazing Pty Ltd 200 Midland Highway, Elaine Vic 3334 Ph: 03 5341 5500 Fax: 03 5341 5777 Mob: 0418 365 883 email: info@laraglass.com.au Website: laraglass.com.au



Proudly Australian Owned & 100% Handcrafted in Elaine Victoria

















































# Excellence in leadlight & period style entrance's!













# You have the best!

Specialist in handcrafted, custom made joinery doors and entranceways.